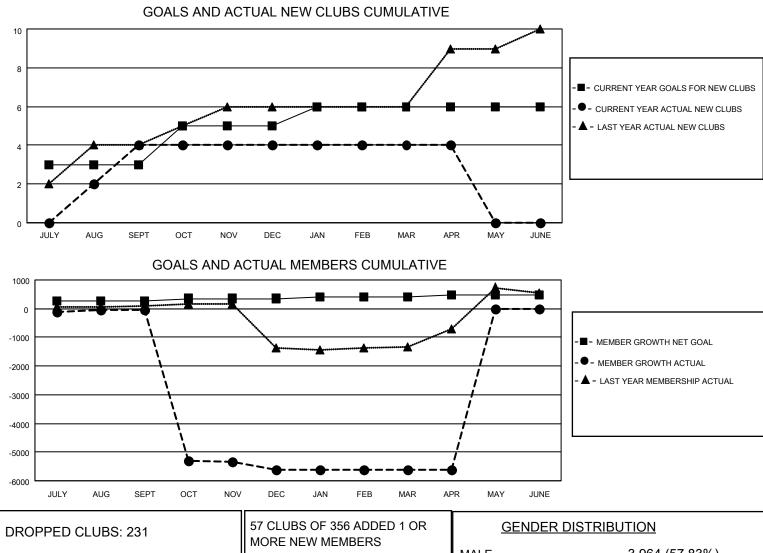

## LOCATION INDIA

District 3234D2

Results as of: 4/30/2023

| Clubs                 |               |           |               | Members               |                        |                         |                                                    |
|-----------------------|---------------|-----------|---------------|-----------------------|------------------------|-------------------------|----------------------------------------------------|
| RESULTS FOR 2022-2023 |               |           |               | RESULTS FOR 2022-2023 |                        |                         |                                                    |
| QUARTER               | NEW CLUB GOAL | NEW CLUBS | DROPPED CLUBS | QUARTER               | BER GROWTH NET<br>GOAL | MEMBER GROWTH<br>ACTUAL | DROPPED<br>MEMBERS ACTUAL<br>(including transfers) |
| JULY/AUG/SEPT         | 3             | 4         | 2             | JULY/AUG/SEPT         | 255                    | 284                     | 279                                                |
| OCT/NOV/DEC           | 2             | 0         | 228           | OCT/NOV/DEC           | 100                    | 165                     | 5,734                                              |
| JAN/FEB/MAR           | 1             | 0         | 1             | JAN/FEB/MAR           | 40                     | 193                     | 76                                                 |
| APR/MAY/JUNE          | 0             | 0         | 0             | APR/MAY/JUNE          | 90                     | 15                      | 13                                                 |

| DROPPED CLUBS: 231 |              | MORE NEW MEMBERS<br>MALE 3,964 (57 |                           | 3,964 (57.83%)              |
|--------------------|--------------|------------------------------------|---------------------------|-----------------------------|
| DROPPED MEMBERS    |              |                                    | FEMALE<br>NON BINARY      | 2,889 (42.15%)<br>0 (0.00%) |
| DECEASED           | 11           |                                    | PREFER NOT TO ANSWER      | ,                           |
| CLUB CANCELLED     | 5,505<br>586 | CLICK HERE FOR CUMULATIVE          | TOTAL FAMILY UNIT MEMBERS | 5,280                       |
| OTHER<br>TOTAL     | 6,102        | MEMBERSHIP DATA                    | FAMILY MEMBERS PAYING HA  | LF DUES 3,152               |
|                    |              |                                    |                           |                             |